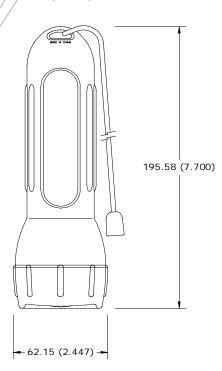

## Physical Dimensions

mm (inches)

Krypton Bulb Shatterproof Lens Fully Waterproof to 3' Available in Green, Orange and Purple

107 grams (3.8 oz.) (without batteries)